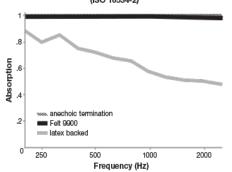

Colorfastness to crocking (AATCC 8)

Grade 4 min. dry & Grade 4 min. wet

**Flammability** 

ASTM E84 Class I or A

NRC of anechoic termination

1.00

NRC of fabric in front of anechoic termination

0.99

## Acoustical Performance for Panel Applications (ISO 10534-2)