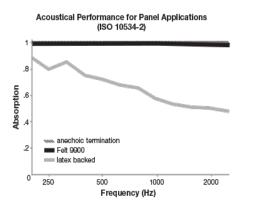

Flammability ASTM E84 Class I or A

NRC of anechoic termination 1.00

NRC of fabric in front of anechoic termination 0.99