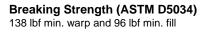

### Performance

Tear (ASTM D2261) 99 lbf min. warp and 47 lbf min. fill

Colorfastness to light (AATCC 16.3 Option 3) Grade 4 min. at 40 hours

Colorfastness to crocking (AATCC 8) Grade 4 min. dry & Grade 4 min. wet