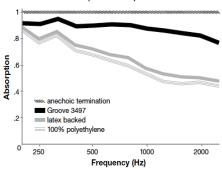

# NRC of anechoic termination

1.00

# NRC of fabric in front of anechoic termination

.90

The plot below summarizes impedance tube measurements of absorption of an anechoic termination and various fabrics in front of the anechoic termination.

# Acoustical Performance for Panel Applications (ISO 10534-2)