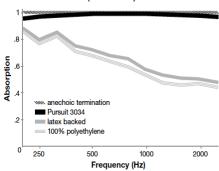

#### NRC of anechoic termination

1.00

### NRC of fabric in front of anechoic termination

1.00

The plot below summarizes impedance tube measurements of absorption of an anechoic termination and various fabrics in front of the anechoic termination.

# Acoustical Performance for Panel Applications (ISO 10534-2)