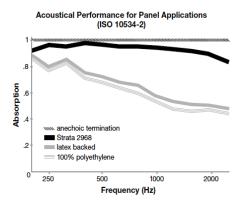

Colorfastness to crocking (AATCC 8) Grade 4 min. dry & Grade 3 min. wet

Flammability ASTM E84 Class I or A

NRC of anechoic termination 1.00

NRC of fabric in front of anechoic termination .95

The plot below summarizes impedance tube measurements of absorption of an anechoic termination and various fabrics in front of the anechoic termination.