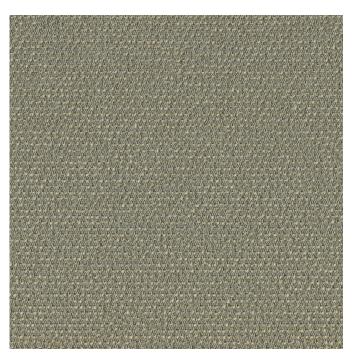

# Strata 2968

Cement 060

## **Specifications**

Contents 100% pre-consumer recycled polyester

Weight 11.8 ± 1.0 oz./lin. yd.

Width 66" min. useable

Repeat .1" vertical, none horizontal

Treatment none

Backing none

### Miscellaneous

Every effort has been made to ensure color accuracy of the digital images, however, please order a sample before specification. Application testing of this product is recommended. Colors may vary between dye lots. This is a directional fabric.