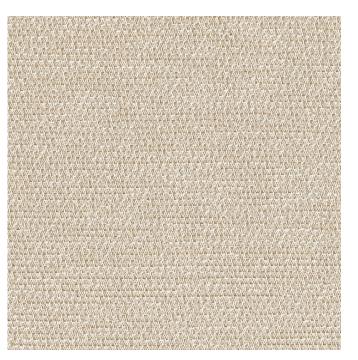

# **Strata** 2968

Linen 010

## **Specifications**

Contents 100% pre-consumer recycled polyester

Weight 11.8 ± 1.0 oz./lin. yd.

Width 66" min. useable

Repeat .1" vertical, none horizontal

Treatment none

Backing none