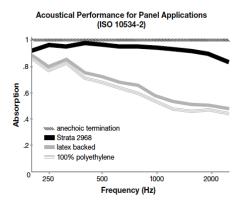

Flammability ASTM E84 Class I or A

NRC of anechoic termination 1.00

NRC of fabric in front of anechoic termination .95

The plot below summarizes impedance tube measurements of absorption of an anechoic termination and various fabrics in front of the anechoic termination.