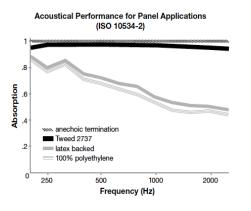

Colorfastness to crocking (AATCC 8) Grade 4 min. dry & Grade 3 min. wet

Flammability ASTM E84 Class I or A

NRC of anechoic termination 1.00

NRC of fabric in front of anechoic termination .95

The plot below summarizes impedance tube measurements of absorption of an anechoic termination and various fabrics in front of the anechoic termination.