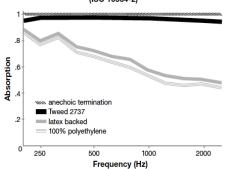

# NRC of anechoic termination

1.00

#### NRC of fabric in front of anechoic termination

.95

The plot below summarizes impedance tube measurements of absorption of an anechoic termination and various fabrics in front of the anechoic termination.

# Acoustical Performance for Panel Applications (ISO 10534-2)