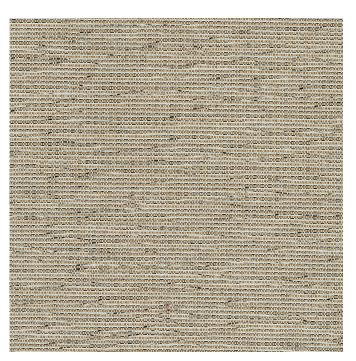

# Tempest 2120

Gold Rush 041

## **Specifications**

Contents 100% pre-consumer recycled polyester

Weight 11.3 ± 1.0 oz./lin. yd.

Width 66" min. useable

Repeat none

Treatment none

Backing none

## Miscellaneous

Every effort has been made to ensure color accuracy of the digital images, however, please order a sample before specification. Application testing of this product is recommended. Colors may vary between dye lots. This is a directional fabric.