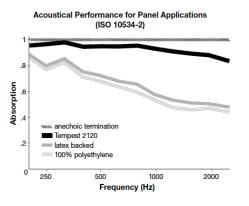

Flammability ASTM E84 Class I or A

NRC of anechoic termination 1.00

NRC of fabric in front of anechoic termination .95

The plot below summarizes impedance tube measurements of absorption of an anechoic termination and various fabrics in front of the anechoic termination.