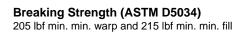

## Performance

Tear (ASTM D2261) 18 lbf min. min. warp and 14 lbf min. min. fill

Colorfastness to light (AATCC 16.3 Option 3) Grade 4 min. at 40 hours

Colorfastness to crocking (AATCC 8) Grade 4 min. dry & Grade 3 min. wet