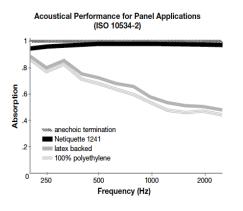

Colorfastness to crocking (AATCC 8) Grade 4 min. dry & Grade 3 min. wet

NRC of anechoic termination 1.00

NRC of fabric in front of anechoic termination .95

### Miscellaneous

The plot below summarizes impedance tube measurements of absorption of an anechoic termination and various fabrics in front of the anechoic termination.